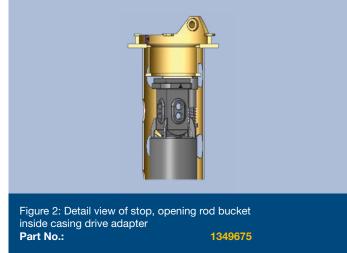

For an automatic opening of the drilling bucket even with Kelly bars with outer diameters of less than 419 mm, we can now offer a new 620 mm casing drive adapter as well as a stop ring for retrofitting existing 620 mm casing drive adapters.

Thus the usual, automatic opening of the drilling bucket is still possible by means of the opening rod inside the casing drive adapter. The use of Kelly bars is hereby limited to a maximum outer diameter of 394 mm.

#### Description

Casing drive adapter cpl D: 0620 L: 1900 BK 394 Inner stop ring casing drive adapter D620/455 w+m **ID No.** 1405297 1349675