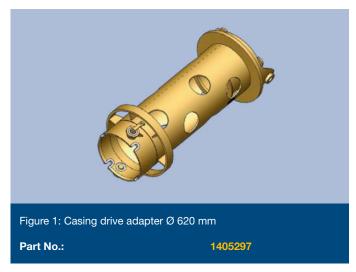

## CASING DRIVE ADAPTER Ø 620 MM INNER STOP RING CASING DRIVE ADAPTER Ø 620 MM

#### Description

Casing drive adapter cpl D: 0620 L: 1900 BK 394 Inner stop ring casing drive adapter D620/455 w+m **ID No.** 1405297 1349675