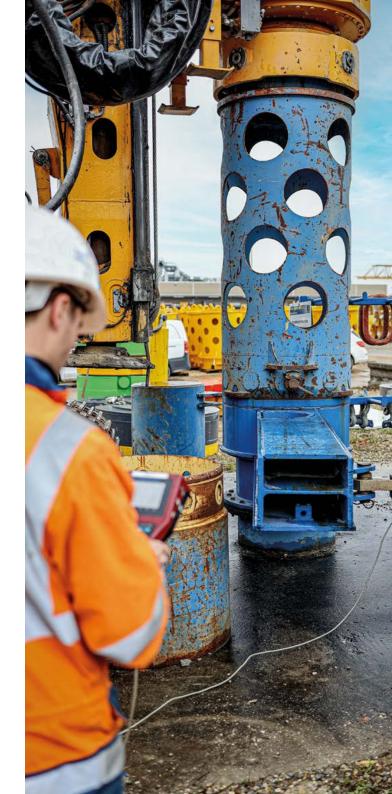

# In-house service at our factory

#### Performance testing with precision

- Main pumps
- Load-sensing pumps
- Pilot pressure/feed oil pressure
- Pressure and Torque check KDK on test fence
- Winch test under full load

#### Speed settings for maximum performance

- KDK speed + Electric checkup
- Main/auxiliary winch
- Crowd winch

## Comprehensive check of diesel engine

- Check cooling water system
- Check charge air system
- Read out fault memory

## Lubricant analysis for smooth operations

- Hydraulic oil
- Engine oil
- Coolant