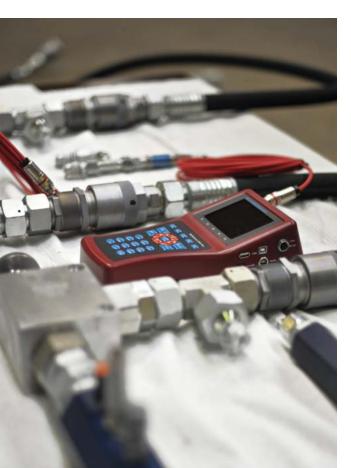

#### Performance testing with precision

- Main pumps
- Load-sensing pumps
- Pilot pressure/feed oil pressure
- KDK pressure check
- Winch test

## Speed settings für maximum performance

- KDK speed
- Main/auxiliary winches
- Crowd winch

# Comprehensive check of diesel engine

- Check cooling water system
- Check charge air system
- Read out fault memory

# Lubricant analysis for smooth operations

- Hydraulic oil
- Engine oil
- Coolant